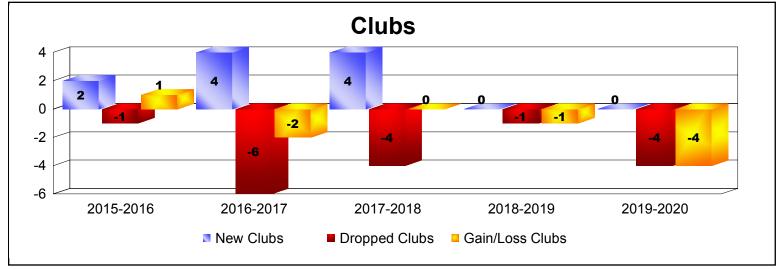

District 2 E2

As of December 2019 Cumulative

| Year      | New<br>Clubs | Dropped<br>Clubs | Gain/<br>Loss<br>Clubs | New<br>Members | Charter<br>Members | Reinstate<br>Members | Transfer<br>Members | Total<br>Member<br>Added | Total<br>Members<br>Dropped | Gain/<br>Loss<br>Members |
|-----------|--------------|------------------|------------------------|----------------|--------------------|----------------------|---------------------|--------------------------|-----------------------------|--------------------------|
| 2015-2016 | 2            | -1               | 1                      | 260            | 68                 | 40                   | 25                  | 393                      | -356                        | 37                       |
| 2016-2017 | 4            | -6               | -2                     | 286            | 132                | 19                   | 28                  | 465                      | -450                        | 15                       |
| 2017-2018 | 4            | -4               | 0                      | 306            | 128                | 25                   | 17                  | 476                      | -711                        | -235                     |
| 2018-2019 | 0            | -1               | -1                     | 188            | 8                  | 11                   | 8                   | 215                      | -336                        | -121                     |
| 2019-2020 | 0            | -4               | -4                     | 104            | 2                  | 4                    | 6                   | 116                      | -183                        | -67                      |
| Average   | 2            | -3               | -1                     | 229            | 68                 | 20                   | 17                  | 333                      | -407                        | -74                      |