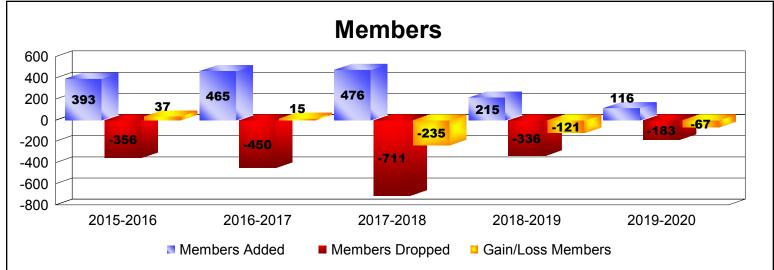

District 2 E2

As of December 2019 Cumulative

| Year      | New<br>Clubs | Dropped<br>Clubs | Gain/<br>Loss<br>Clubs | New<br>Members | Charter<br>Members | Reinstate<br>Members | Transfer<br>Members | Total<br>Member<br>Added | Total<br>Members<br>Dropped | Gain/<br>Loss<br>Members |
|-----------|--------------|------------------|------------------------|----------------|--------------------|----------------------|---------------------|--------------------------|-----------------------------|--------------------------|
| 2015-2016 | 2            | -1               | 1                      | 260            | 68                 | 40                   | 25                  | 393                      | -356                        | 37                       |
| 2016-2017 | 4            | -6               | -2                     | 286            | 132                | 19                   | 28                  | 465                      | -450                        | 15                       |
| 2017-2018 | 4            | -4               | 0                      | 306            | 128                | 25                   | 17                  | 476                      | -711                        | -235                     |
| 2018-2019 | 0            | -1               | -1                     | 188            | 8                  | 11                   | 8                   | 215                      | -336                        | -121                     |
| 2019-2020 | 0            | -4               | -4                     | 104            | 2                  | 4                    | 6                   | 116                      | -183                        | -67                      |
| Average   | 2            | -3               | -1                     | 229            | 68                 | 20                   | 17                  | 333                      | -407                        | -74                      |